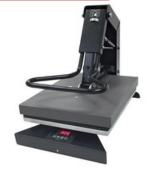

## Insta 158

\$2873 + GST

- 38 x 50cm Platen
- Ideal for A3 transfers
- Great for baby wear, logos, tote bags, T-Shirts
- Clam shell design for space saving
- Worry free auto open without compressor
- Heavy duty long lasting construction
- Even heat and pressure less wastage
- Production level reliability