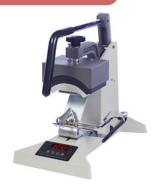

## Insta 418

\$1765 + GST

- 11 x 17cm Platen
- Ideal for logo sized transfers
- Great for caps, masks, logos
- Adjustable opening for thicker substrates
- Heavy duty long lasting construction
- Even heat and pressure less wastage
- Production level reliability