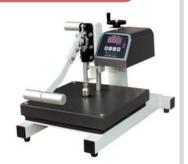

## Insta 201

\$1390 + GST

- 33 x 33cm Platen
- Ideal for A4 transfers
- Great for baby wear, logos, tote bags
- Swing away design for easy access
- Adjustable opening for thicker substrates
- Heavy duty long lasting construction
- Even heat and pressure less wastage
- Production level reliability