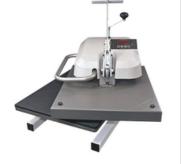

# Insta 256

- 40 x 50cm Platen
- Ideal for A3 transfers
- Great for baby wear, logos, tote bags, T-Shirts
- Swing away design for easy access
- Adjustable opening for thicker substrates
- Heavy duty long lasting construction
- Even heat and pressure less wastage
- Production level reliability